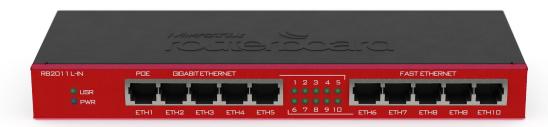

## RB2011L-IN

The RB2011 is a low cost multi port device series. Designed for indoor use, and available in many different cases, with a multitude of options.

The RB2011L-IN is the most basic model, with five Gigabit ethernet ports, five Fast ethernet ports, power jack and PoE support. It comes in a metal indoor case.

It's powered by the new Atheros next generation 600MHz 74K MIPS network processor and has 64MB of RAM and a Level4 RouterOS license. Wall mount kit for network closet is available for purchase as an optional accessory.

| [                    |                                                                                                                      |
|----------------------|----------------------------------------------------------------------------------------------------------------------|
| CPU                  | Atheros AR9344 600MHz                                                                                                |
| Memory               | 64MB DDR SDRAM onboard memory                                                                                        |
| Data storage         | NAND memory chip                                                                                                     |
| Ethernet             | Five 10/100 Mbit Fast Ethernet ports with Auto-MDI/X<br>Five 10/100/1000 Mbit Gigabit Ethernet ports with Auto-MDI/X |
| miniPCI              | -                                                                                                                    |
| Expansion            | -                                                                                                                    |
| Extras               | Reset button, Reset jumper                                                                                           |
| Serial port          | -                                                                                                                    |
| LEDs                 | Power, User, Ethernet activity                                                                                       |
| Power options        | Jack 8-28V DC; PoE: 8-28V DC on Ether1 (Non 802.3af).                                                                |
| Dimensions           | 214 mm x 86 mm, Weight: 146g                                                                                         |
| Power consumption    | 6W max                                                                                                               |
| Operating System     | MikroTik RouterOS, L4 license                                                                                        |
| Package includes     | RB2011L, indoor case and power supply                                                                                |
| Optional accessories | Wall mount kit (product code RBWMK)                                                                                  |