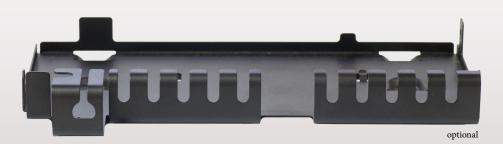

It's powered by the new Atheros next generation 600MHz 74K MIPS network processor and has 64MB of RAM and a Level4 RouterOS license. Wall mount kit for network closet is available for purchase as an optional accessory.

| [                    |                                                                                                                      |
|----------------------|----------------------------------------------------------------------------------------------------------------------|
| CPU                  | Atheros AR9344 600MHz                                                                                                |
| Memory               | 64MB DDR SDRAM onboard memory                                                                                        |
| Data storage         | NAND memory chip                                                                                                     |
| Ethernet             | Five 10/100 Mbit Fast Ethernet ports with Auto-MDI/X<br>Five 10/100/1000 Mbit Gigabit Ethernet ports with Auto-MDI/X |
| miniPCI              | -                                                                                                                    |
| Expansion            | -                                                                                                                    |
| Extras               | Reset button, Reset jumper                                                                                           |
| Serial port          | -                                                                                                                    |
| LEDs                 | Power, User, Ethernet activity                                                                                       |
| Power options        | Jack 8-28V DC; PoE: 8-28V DC on Ether1 (Non 802.3af).                                                                |
| Dimensions           | 214 mm x 86 mm, Weight: 146g                                                                                         |
| Power consumption    | 6W max                                                                                                               |
| Operating System     | MikroTik RouterOS, L4 license                                                                                        |
| Package includes     | RB2011L, indoor case and power supply                                                                                |
| Optional accessories | Wall mount kit (product code RBWMK)                                                                                  |